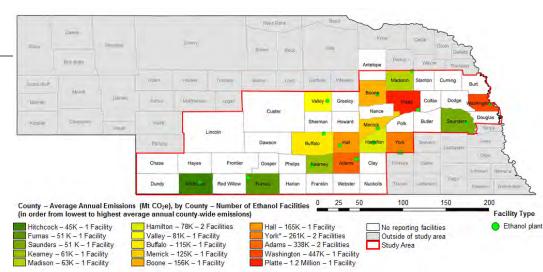

# Setting

- Nebraska and Kansas offer multiple near pure sources of  $CO_2$  and multiple opportunities for both saline storage and storage associated with  $CO_2$ -EOR.
- The area offers a unique opportunity for early implementation of a CCS hub due to the large concentration of ethanol plants.
  - Nebraska has an ethanol production capacity of over 2 billion gallons per year which presents the opportunity to capture over 6 Mt of CO<sub>2</sub> from this source.
  - Implementation of CCS from ethanol production has been demonstrated by the two ADM projects in Decatur, IL.
- Nebraska and Kansas offer regionally continuous storage and caprock formations

### Corridors

- Source Corridor (Initially Ethanol Derived CO<sub>2</sub>)
  - Run from the Cargill ethanol plant at Blair, NE to SW NE
  - Optimize maximize the number of sources/amount of CO<sub>2</sub> to develop market and infrastructure for CCUS
    - 16 Ethanol plants in the corridor with annual emissions of 5 Mt
    - Bring in electric utility generated CO<sub>2</sub> as capture comes on line. Existing market from ethanol derived CO<sub>2</sub> will provide certainty that a utilization market and storage market exist for electric utilities
    - 5 other participating sources (4 electric utility and 1 refinery) with 20 Mt annual emissions
- Stacked Storage Corridor
  - Run from SW NE southeast into SW KS
    - Saline storage and CO<sub>2</sub> EOR
    - Co-locate infrastructure for Saline and CO<sub>2</sub> EOR.

\*One of the facilities reported as York County is in Fillmore County (to the south); however, it borders York County

### Ethanol

- Ethanol plants selected based on cost of capture
  - \$30/Tonne for capture and compression for ethanol (NETL 2014)
  - 57/Tonne for capture and compression for subcritical coal (NETL 2015)
- Generally a slight increase over the 2011-2015 period
- Ethanol plants throughout the source corridor