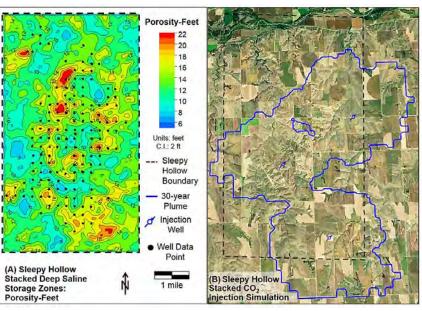

# **Storage: Capacity**

• The DOE-NETL volumetric methodology for deep saline formations was used to calculate the prospective storage resource of the deep saline storage zones at each potential site (DOE-NETL, 2010; Goodman et al., 2011, 2016).

| Selected Area       | Deep Saline Storage<br>Zone | Prospective Storage Resource<br>(Mt) |                 |                 |  |  |  |  |
|---------------------|-----------------------------|--------------------------------------|-----------------|-----------------|--|--|--|--|
|                     | Zone                        | P <sub>10</sub>                      | P <sub>50</sub> | P <sub>90</sub> |  |  |  |  |
| SW Kansas           | Osage                       | 12.3                                 | 24.6            | 49.0            |  |  |  |  |
| (Patterson)         | Viola                       | 9.9                                  | 16.7            | 28.1            |  |  |  |  |
| Ň Ý                 | Arbuckle                    | 7.8                                  | 19.2            | 47.5            |  |  |  |  |
|                     | Total                       | 30.0                                 | 60.4            | 124.6           |  |  |  |  |
| SW-Central Nebraska | Wabaunsee                   | 14.0                                 | 27.7            | 48.9            |  |  |  |  |
| (Sleepy Hollow)     | Topeka                      | 5.9                                  | 11.0            | 17.2            |  |  |  |  |
|                     | Deer Creek-Oread            | 5.7                                  | 11.7            | 23.3            |  |  |  |  |
|                     | Lansing-Kansas City A       | 2.5                                  | 7.0             | 13.9            |  |  |  |  |
|                     | Lansing-Kansas City D-F     | 16.4                                 | 25.9            | 37.4            |  |  |  |  |
|                     | Pleasanton-Marmaton         | 5.2                                  | 10.7            | 19.0            |  |  |  |  |
|                     | Total                       | 49.7                                 | 94.0            | 159.6           |  |  |  |  |