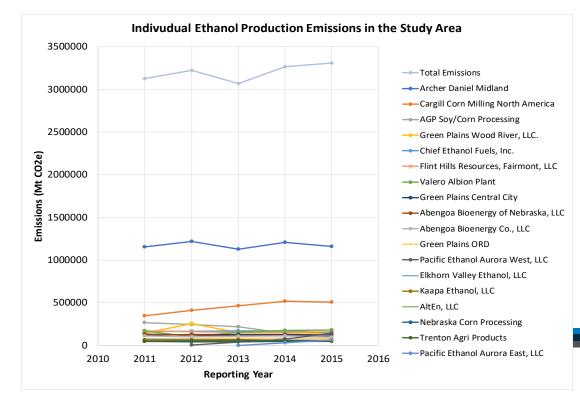

# Capture: CO<sub>2</sub> Sources

| Ethanol Source             | Annual CO <sub>2</sub><br>Emissions (t) | CO <sub>2</sub> Source | Annual CO <sub>2</sub><br>Emissions<br>(t) |
|----------------------------|-----------------------------------------|------------------------|--------------------------------------------|
| ADM                        | 1,164,813                               | Holcomb Station        | 1,726,751                                  |
| Cargill Corn Milling       | 592,278                                 | Westar JEC             | 10,848,198                                 |
| Valero Renewables          | 366,648                                 | CHS Refinery           | 613,756                                    |
| Trenton Agri Products      | 112,815                                 | NPPD GGS               | 7,499,834                                  |
| AGP Soy/Corn               | 150 000                                 | Kansas City Board      | 1 101 150                                  |
| Processing                 | 159,232                                 | of Public Utilities    | 1,184,453                                  |
| Pacific Ethanol (3 plants) | 1,130,968                               |                        |                                            |
| Green Plains (5 plants)    | 1,119,687                               |                        |                                            |
| Chief Ethanol Fuels (2     |                                         |                        |                                            |
| plants)                    | 338,444                                 |                        |                                            |
| Bridgeport Ethanol         | 47,856                                  |                        |                                            |
| Total                      | 5,032,741                               |                        | 20,146,241                                 |