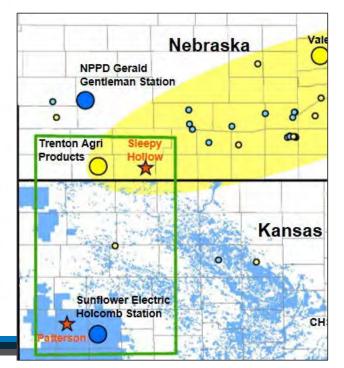

| Selected Area       | Deep Saline Storage<br>Zone | Prospective Storage Resource<br>(Mt) |                 |                 |  |  |  |  |
|---------------------|-----------------------------|--------------------------------------|-----------------|-----------------|--|--|--|--|
|                     | Zone                        | P <sub>10</sub>                      | P <sub>50</sub> | P <sub>90</sub> |  |  |  |  |
| SW Kansas           | Osage                       | 12.3                                 | 24.6            | 49.0            |  |  |  |  |
| (Patterson)         | Viola                       | 9.9                                  | 16.7            | 28.1            |  |  |  |  |
| Ň Ý                 | Arbuckle                    | 7.8                                  | 19.2            | 47.5            |  |  |  |  |
|                     | Total                       | 30.0                                 | 60.4            | 124.6           |  |  |  |  |
| SW-Central Nebraska | Wabaunsee                   | 14.0                                 | 27.7            | 48.9            |  |  |  |  |
| (Sleepy Hollow)     | Topeka                      | 5.9                                  | 11.0            | 17.2            |  |  |  |  |
|                     | Deer Creek-Oread            | 5.7                                  | 11.7            | 23.3            |  |  |  |  |
|                     | Lansing-Kansas City A       | 2.5                                  | 7.0             | 13.9            |  |  |  |  |
|                     | Lansing-Kansas City D-F     | 16.4                                 | 25.9            | 37.4            |  |  |  |  |
|                     | Pleasanton-Marmaton         | 5.2                                  | 10.7            | 19.0            |  |  |  |  |
|                     | Total                       | 49.7                                 | 94.0            | 159.6           |  |  |  |  |