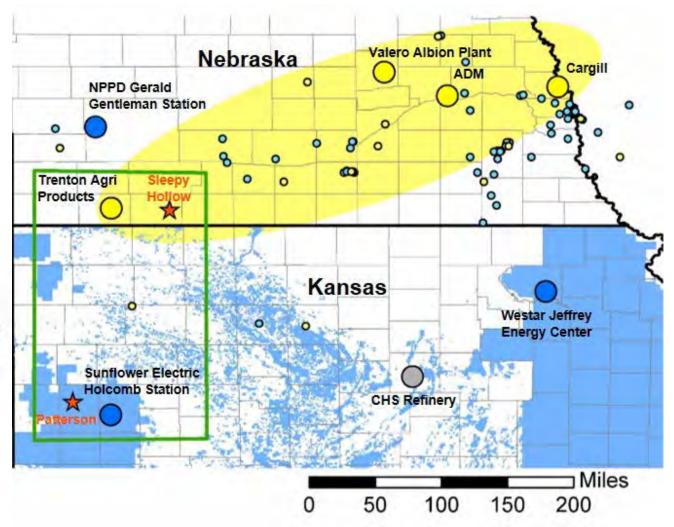

# Setting

- Nebraska and Kansas offer multiple near pure sources of  $CO_2$  and multiple opportunities for both saline storage and storage associated with  $CO_2$ -EOR.
- The area offers a unique opportunity for early implementation of a CCS hub due to the large concentration of ethanol plants.
  - Nebraska has an ethanol production capacity of over 2 billion gallons per year which presents the opportunity to capture over 6 Mt of CO<sub>2</sub> from this source.
  - Implementation of CCS from ethanol production has been demonstrated by the two ADM projects in Decatur, IL.
- Nebraska and Kansas offer regionally continuous storage and caprock formations

### Corridors

- Source Corridor (Initially Ethanol Derived CO<sub>2</sub>)
  - Run from the Cargill ethanol plant at Blair, NE to SW NE
  - Optimize maximize the number of sources/amount of CO<sub>2</sub> to develop market and infrastructure for CCUS
    - 16 Ethanol plants in the corridor with annual emissions of 5 Mt
    - Bring in electric utility generated CO<sub>2</sub> as capture comes on line. Existing market from ethanol derived CO<sub>2</sub> will provide certainty that a utilization market and storage market exist for electric utilities
    - 5 other participating sources (4 electric utility and 1 refinery) with 20 Mt annual emissions
- Stacked Storage Corridor
  - Run from SW NE southeast into SW KS
    - Saline storage and CO<sub>2</sub> EOR
    - Co-locate infrastructure for Saline and CO<sub>2</sub> EOR.

# Capture: CO<sub>2</sub> Sources

| Ethanol Source             | Annual CO <sub>2</sub><br>Emissions (t) | CO <sub>2</sub> Source | Annual CO <sub>2</sub><br>Emissions<br>(t) |
|----------------------------|-----------------------------------------|------------------------|--------------------------------------------|
| ADM                        | 1,164,813                               | Holcomb Station        | 1,726,751                                  |
| Cargill Corn Milling       | 592,278                                 | Westar JEC             | 10,848,198                                 |
| Valero Renewables          | 366,648                                 | CHS Refinery           | 613,756                                    |
| Trenton Agri Products      | 112,815                                 | NPPD GGS               | 7,499,834                                  |
| AGP Soy/Corn               | 150 000                                 | Kansas City Board      | 1 101 150                                  |
| Processing                 | 159,232                                 | of Public Utilities    | 1,184,453                                  |
| Pacific Ethanol (3 plants) | 1,130,968                               |                        |                                            |
| Green Plains (5 plants)    | 1,119,687                               |                        |                                            |
| Chief Ethanol Fuels (2     |                                         |                        |                                            |
| plants)                    | 338,444                                 |                        |                                            |
| Bridgeport Ethanol         | 47,856                                  |                        |                                            |
| Total                      | 5,032,741                               |                        | 20,146,241                                 |