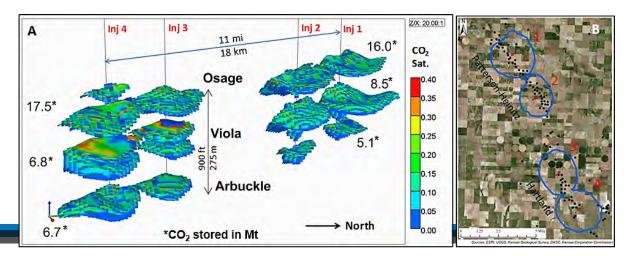

| Selected Area       | Deep Saline Storage<br>Zone | Prospective Storage Resource<br>(Mt) |                 |                 |  |  |  |  |
|---------------------|-----------------------------|--------------------------------------|-----------------|-----------------|--|--|--|--|
|                     | Zone                        | P <sub>10</sub>                      | P <sub>50</sub> | P <sub>90</sub> |  |  |  |  |
| SW Kansas           | Osage                       | 12.3                                 | 24.6            | 49.0            |  |  |  |  |
| (Patterson)         | Viola                       | 9.9                                  | 16.7            | 28.1            |  |  |  |  |
| Ň Ý                 | Arbuckle                    | 7.8                                  | 19.2            | 47.5            |  |  |  |  |
|                     | Total                       | 30.0                                 | 60.4            | 124.6           |  |  |  |  |
| SW-Central Nebraska | Wabaunsee                   | 14.0                                 | 27.7            | 48.9            |  |  |  |  |
| (Sleepy Hollow)     | Topeka                      | 5.9                                  | 11.0            | 17.2            |  |  |  |  |
|                     | Deer Creek-Oread            | 5.7                                  | 11.7            | 23.3            |  |  |  |  |
|                     | Lansing-Kansas City A       | 2.5                                  | 7.0             | 13.9            |  |  |  |  |
|                     | Lansing-Kansas City D-F     | 16.4                                 | 25.9            | 37.4            |  |  |  |  |
|                     | Pleasanton-Marmaton         | 5.2                                  | 10.7            | 19.0            |  |  |  |  |
|                     | Total                       | 49.7                                 | 94.0            | 159.6           |  |  |  |  |