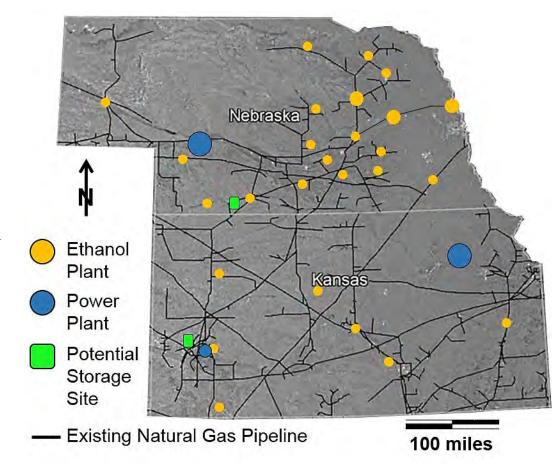

## **Transport: Rights of Way**

- Ethanol plants in the region use natural gas as a fuel for processing corn.
- Natural gas pipelines run to every ethanol plant in Nebraska and Kansas.
- These pipelines occur within 3 miles of each potential site in Nebraska and Kansas.