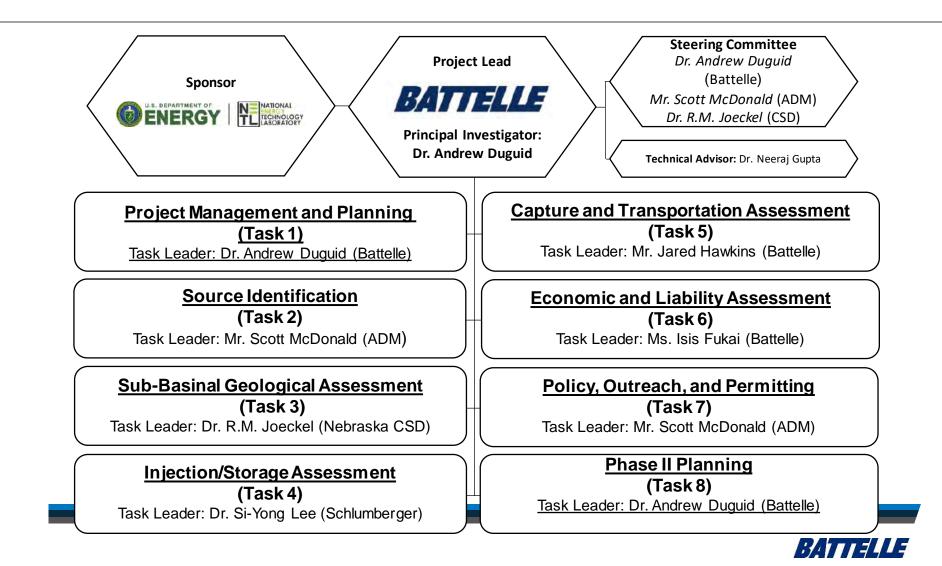

servoir efficiency, storage resource predictions, and best practices through the completion of a CarbonSAFE pre-feasibility plan for the Midwest.





- Objective: to conduct a pre-feasibility study leading to the development of a commercial-scale integrated stacked storage hub in the Midwest consisting of a source and stacked storage corridor.
- The project concentrated on identifying specific sources and stacked storage sites in southwest Nebraska and central Kansas.
  The project assessed capture, transport, and storage potential and developed plans for a subsequent Phase II Storage Feasibility Study.
  - The study aids DOE in meeting their program goals by developing industry capacity and know-how, technologies and best practices for Nebraska and Kansas.



# **Project Organization**



### **Gantt Chart**

|         | a Nama                                                                                                         | Bart                  |