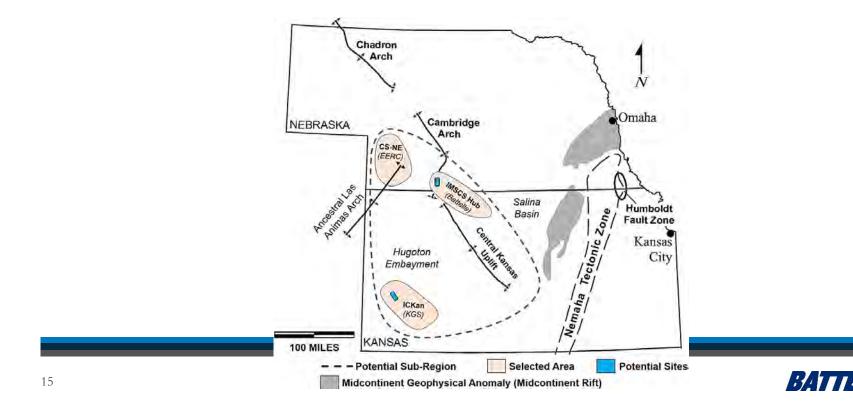

# Setting

- Nebraska and Kansas offer multiple near pure sources of  $CO_2$  and multiple opportunities for both saline storage and storage associated with  $CO_2$ -EOR.
- The area offers a unique opportunity for early implementation of a CCS hub due to the large concentration of ethanol plants.
  - Nebraska has an ethanol production capacity of over 2 billion gallons per year which presents the opportunity to capture over 6 Mt of CO<sub>2</sub> from this source.
  - Implementation of CCS from ethanol production has been demonstrated by the two ADM projects in Decatur, IL.
- Nebraska and Kansas offer regionally continuous storage and caprock formations

| Selected Area       | Deep Saline Storage<br>Zone | Prospective Storage Resource<br>(Mt) |                 |                 |  |  |  |  |
|---------------------|-----------------------------|--------------------------------------|-----------------|-----------------|--|--|--|--|
|                     | Zone                        | P <sub>10</sub>                      | P <sub>50</sub> | P <sub>90</sub> |  |  |  |  |
| SW Kansas           | Osage                       | 12.3                                 | 24.6            | 49.0            |  |  |  |  |
| (Patterson)         | Viola                       | 9.9                                  | 16.7            | 28.1            |  |  |  |  |
| Ň Ý                 | Arbuckle                    | 7.8                                  | 19.2            | 47.5            |  |  |  |  |
|                     | Total                       | 30.0                                 | 60.4            | 124.6           |  |  |  |  |
| SW-Central Nebraska | Wabaunsee                   | 14.0                                 | 27.7            | 48.9            |  |  |  |  |
| (Sleepy Hollow)     | Topeka                      | 5.9                                  | 11.0            | 17.2            |  |  |  |  |
|                     | Deer Creek-Oread            | 5.7                                  | 11.7            | 23.3            |  |  |  |  |
|                     | Lansing-Kansas City A       | 2.5                                  | 7.0             | 13.9            |  |  |  |  |
|                     | Lansing-Kansas City D-F     | 16.4                                 | 25.9            | 37.4            |  |  |  |  |
|                     | Pleasanton-Marmaton         | 5.2                                  | 10.7            | 19.0            |  |  |  |  |
|                     | Total                       | 49.7                                 | 94.0            | 159.6           |  |  |  |  |