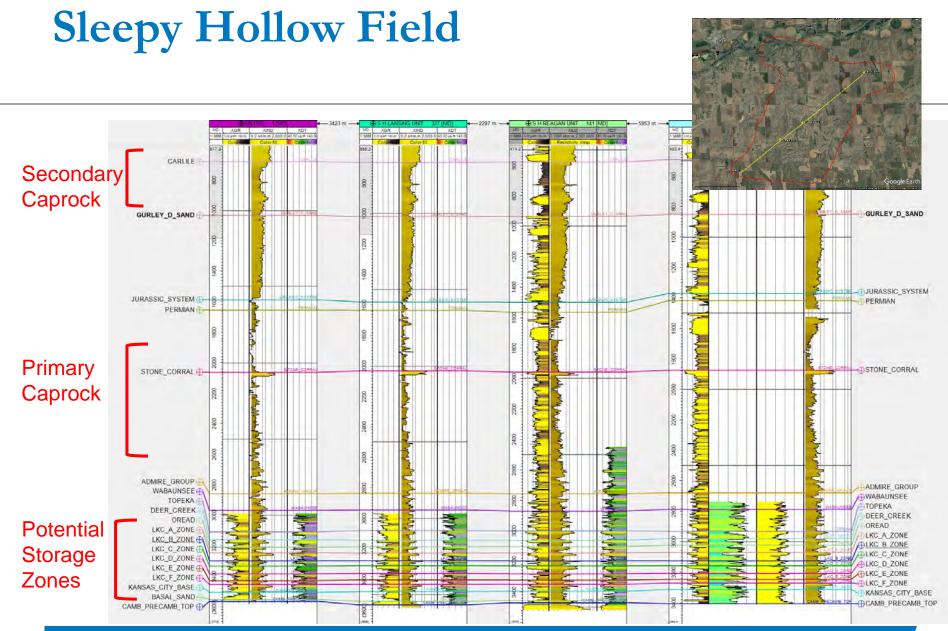

# **Storage: Geology**

| Era       | Period               | Southwest Neb        | oraska      | Southwest K          | ansas                                                                                                                                                                                                                                                                                                                                                                                                                                                                                                                                                                                                                                                                                                                                                                                                                                                                                                                                                                                                                                                                                                                                                                                                                                                                                                                                                                                                                                                                                                                                                                                                                                                                                                                                                                                                                                                                              |  |
|-----------|----------------------|----------------------|-------------|----------------------|------------------------------------------------------------------------------------------------------------------------------------------------------------------------------------------------------------------------------------------------------------------------------------------------------------------------------------------------------------------------------------------------------------------------------------------------------------------------------------------------------------------------------------------------------------------------------------------------------------------------------------------------------------------------------------------------------------------------------------------------------------------------------------------------------------------------------------------------------------------------------------------------------------------------------------------------------------------------------------------------------------------------------------------------------------------------------------------------------------------------------------------------------------------------------------------------------------------------------------------------------------------------------------------------------------------------------------------------------------------------------------------------------------------------------------------------------------------------------------------------------------------------------------------------------------------------------------------------------------------------------------------------------------------------------------------------------------------------------------------------------------------------------------------------------------------------------------------------------------------------------------|--|
|           | Permian              | Nippewalla<br>Sumner | caprock     | Nippewalla<br>Sumner | caprock                                                                                                                                                                                                                                                                                                                                                                                                                                                                                                                                                                                                                                                                                                                                                                                                                                                                                                                                                                                                                                                                                                                                                                                                                                                                                                                                                                                                                                                                                                                                                                                                                                                                                                                                                                                                                                                                            |  |
|           | en                   | Chase                | baffle      | Chase                | and the second sec |  |
|           | ш.                   | Council Grove        | aanrook     | Council Grove        | gas-bearing                                                                                                                                                                                                                                                                                                                                                                                                                                                                                                                                                                                                                                                                                                                                                                                                                                                                                                                                                                                                                                                                                                                                                                                                                                                                                                                                                                                                                                                                                                                                                                                                                                                                                                                                                                                                                                                                        |  |
|           | 1 - 2                | Admire               | caprock     | Admire               |                                                                                                                                                                                                                                                                                                                                                                                                                                                                                                                                                                                                                                                                                                                                                                                                                                                                                                                                                                                                                                                                                                                                                                                                                                                                                                                                                                                                                                                                                                                                                                                                                                                                                                                                                                                                                                                                                    |  |
|           |                      | Wabaunsee            | daan        | Wabaunsee            | baffle and                                                                                                                                                                                                                                                                                                                                                                                                                                                                                                                                                                                                                                                                                                                                                                                                                                                                                                                                                                                                                                                                                                                                                                                                                                                                                                                                                                                                                                                                                                                                                                                                                                                                                                                                                                                                                                                                         |  |
|           | E                    | Shawnee              | deep        | Shawnee              | deep saline                                                                                                                                                                                                                                                                                                                                                                                                                                                                                                                                                                                                                                                                                                                                                                                                                                                                                                                                                                                                                                                                                                                                                                                                                                                                                                                                                                                                                                                                                                                                                                                                                                                                                                                                                                                                                                                                        |  |
|           | nia                  | Douglas              | saline      | Douglas              |                                                                                                                                                                                                                                                                                                                                                                                                                                                                                                                                                                                                                                                                                                                                                                                                                                                                                                                                                                                                                                                                                                                                                                                                                                                                                                                                                                                                                                                                                                                                                                                                                                                                                                                                                                                                                                                                                    |  |
|           | Pennsylvanian        | Lansing-Kansas City  | oil-bearing | Lansing-Kansas City  | oil-bearing                                                                                                                                                                                                                                                                                                                                                                                                                                                                                                                                                                                                                                                                                                                                                                                                                                                                                                                                                                                                                                                                                                                                                                                                                                                                                                                                                                                                                                                                                                                                                                                                                                                                                                                                                                                                                                                                        |  |
|           | ls/                  | Pleasanton           | deep        | Pleasanton           | baffle and                                                                                                                                                                                                                                                                                                                                                                                                                                                                                                                                                                                                                                                                                                                                                                                                                                                                                                                                                                                                                                                                                                                                                                                                                                                                                                                                                                                                                                                                                                                                                                                                                                                                                                                                                                                                                                                                         |  |
| 0         | GUI                  | Marmaton             | saline      | Marmaton             | deep salin                                                                                                                                                                                                                                                                                                                                                                                                                                                                                                                                                                                                                                                                                                                                                                                                                                                                                                                                                                                                                                                                                                                                                                                                                                                                                                                                                                                                                                                                                                                                                                                                                                                                                                                                                                                                                                                                         |  |
| oio       | e.                   | Cherokee             |             | Cherokee             | caprock                                                                                                                                                                                                                                                                                                                                                                                                                                                                                                                                                                                                                                                                                                                                                                                                                                                                                                                                                                                                                                                                                                                                                                                                                                                                                                                                                                                                                                                                                                                                                                                                                                                                                                                                                                                                                                                                            |  |
| Paleozoic |                      | basal sandstone      | oil-bearing | Atoka                |                                                                                                                                                                                                                                                                                                                                                                                                                                                                                                                                                                                                                                                                                                                                                                                                                                                                                                                                                                                                                                                                                                                                                                                                                                                                                                                                                                                                                                                                                                                                                                                                                                                                                                                                                                                                                                                                                    |  |
| Pal       |                      |                      |             | Morrow               | oil-bearing                                                                                                                                                                                                                                                                                                                                                                                                                                                                                                                                                                                                                                                                                                                                                                                                                                                                                                                                                                                                                                                                                                                                                                                                                                                                                                                                                                                                                                                                                                                                                                                                                                                                                                                                                                                                                                                                        |  |
|           | 30.                  |                      |             | Chester              | oil-bearing                                                                                                                                                                                                                                                                                                                                                                                                                                                                                                                                                                                                                                                                                                                                                                                                                                                                                                                                                                                                                                                                                                                                                                                                                                                                                                                                                                                                                                                                                                                                                                                                                                                                                                                                                                                                                                                                        |  |
|           | Missippian           |                      |             | Meramec              | baffle                                                                                                                                                                                                                                                                                                                                                                                                                                                                                                                                                                                                                                                                                                                                                                                                                                                                                                                                                                                                                                                                                                                                                                                                                                                                                                                                                                                                                                                                                                                                                                                                                                                                                                                                                                                                                                                                             |  |
|           | Mis                  |                      |             | Osage                | deep saline                                                                                                                                                                                                                                                                                                                                                                                                                                                                                                                                                                                                                                                                                                                                                                                                                                                                                                                                                                                                                                                                                                                                                                                                                                                                                                                                                                                                                                                                                                                                                                                                                                                                                                                                                                                                                                                                        |  |
|           |                      |                      |             | Kinderhook           | baffle                                                                                                                                                                                                                                                                                                                                                                                                                                                                                                                                                                                                                                                                                                                                                                                                                                                                                                                                                                                                                                                                                                                                                                                                                                                                                                                                                                                                                                                                                                                                                                                                                                                                                                                                                                                                                                                                             |  |
|           | Devonian<br>Silurian |                      |             | -                    |                                                                                                                                                                                                                                                                                                                                                                                                                                                                                                                                                                                                                                                                                                                                                                                                                                                                                                                                                                                                                                                                                                                                                                                                                                                                                                                                                                                                                                                                                                                                                                                                                                                                                                                                                                                                                                                                                    |  |
|           | Ordovic-             |                      |             | Viola                |                                                                                                                                                                                                                                                                                                                                                                                                                                                                                                                                                                                                                                                                                                                                                                                                                                                                                                                                                                                                                                                                                                                                                                                                                                                                                                                                                                                                                                                                                                                                                                                                                                                                                                                                                                                                                                                                                    |  |
|           | ian                  |                      |             | Simpson              | deep saline                                                                                                                                                                                                                                                                                                                                                                                                                                                                                                                                                                                                                                                                                                                                                                                                                                                                                                                                                                                                                                                                                                                                                                                                                                                                                                                                                                                                                                                                                                                                                                                                                                                                                                                                                                                                                                                                        |  |
|           | Que h à              |                      |             | Arbuckle             |                                                                                                                                                                                                                                                                                                                                                                                                                                                                                                                                                                                                                                                                                                                                                                                                                                                                                                                                                                                                                                                                                                                                                                                                                                                                                                                                                                                                                                                                                                                                                                                                                                                                                                                                                                                                                                                                                    |  |
|           | Cambrian             |                      |             | Reagan               | bottom barrie                                                                                                                                                                                                                                                                                                                                                                                                                                                                                                                                                                                                                                                                                                                                                                                                                                                                                                                                                                                                                                                                                                                                                                                                                                                                                                                                                                                                                                                                                                                                                                                                                                                                                                                                                                                                                                                                      |  |
| Prec      | cambrian             |                      | crystalline | basement             |                                                                                                                                                                                                                                                                                                                                                                                                                                                                                                                                                                                                                                                                                                                                                                                                                                                                                                                                                                                                                                                                                                                                                                                                                                                                                                                                                                                                                                                                                                                                                                                                                                                                                                                                                                                                                                                                                    |  |

| Selected Area       | Deep Saline Storage<br>Zone | Prospective Storage Resource<br>(Mt) |                 |                 |  |  |  |  |
|---------------------|-----------------------------|--------------------------------------|-----------------|-----------------|--|--|--|--|
|                     | Zone                        | P <sub>10</sub>                      | P <sub>50</sub> | P <sub>90</sub> |  |  |  |  |
| SW Kansas           | Osage                       | 12.3                                 | 24.6            | 49.0            |  |  |  |  |
| (Patterson)         | Viola                       | 9.9                                  | 16.7            | 28.1            |  |  |  |  |
| Ň Ý                 | Arbuckle                    | 7.8                                  | 19.2            | 47.5            |  |  |  |  |
|                     | Total                       | 30.0                                 | 60.4            | 124.6           |  |  |  |  |
| SW-Central Nebraska | Wabaunsee                   | 14.0                                 | 27.7            | 48.9            |  |  |  |  |
| (Sleepy Hollow)     | Topeka                      | 5.9                                  | 11.0            | 17.2            |  |  |  |  |
|                     | Deer Creek-Oread            | 5.7                                  | 11.7            | 23.3            |  |  |  |  |
|                     | Lansing-Kansas City A       | 2.5                                  | 7.0             | 13.9            |  |  |  |  |
|                     | Lansing-Kansas City D-F     | 16.4                                 | 25.9            | 37.4            |  |  |  |  |
|                     | Pleasanton-Marmaton         | 5.2                                  | 10.7            | 19.0            |  |  |  |  |
|                     | Total                       | 49.7                                 | 94.0            | 159.6           |  |  |  |  |