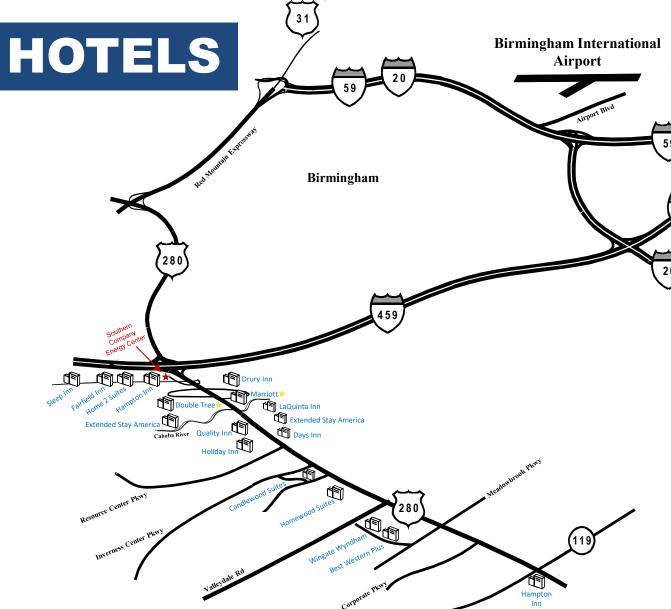

## **DIRECTIONS FROM BIRMINGHAM:**

From the airport take Airport Blvd to I20/I59, Take I-20 East to I-459 South. Exit onto 280 East (Childersburg). Merge to far right lane and exit off of 280. At traffic light, turn left onto Colonnade Parkway. The Energy Center is at next traffic light on your left.

## **DIRECTIONS FROM ATLANTA:**

To Atlanta

I-20 West to exit 136 (I-459 south). Take Exit 19 for US-280 East (Childersburg). Merge into far right lane and exit US-280. At traffic light, turn left onto Colonnade Parkway. The Energy Center is at the next traffic light on your left.

## **DIRECTIONS FROM Montgomery**:

From I-65 take Exit 250 for !-459 North. Approximately 5.5 miles, take Exit 19 to US-280 East (Childersburg). Stay in far right lane and exit US-280. At traffic light, turn left onto Colonnade Parkway. The Energy Center is at the next traffic light on your left.

Southern Company Energy Center 3535 Colonnade Parkway Birmingham, AL 35243