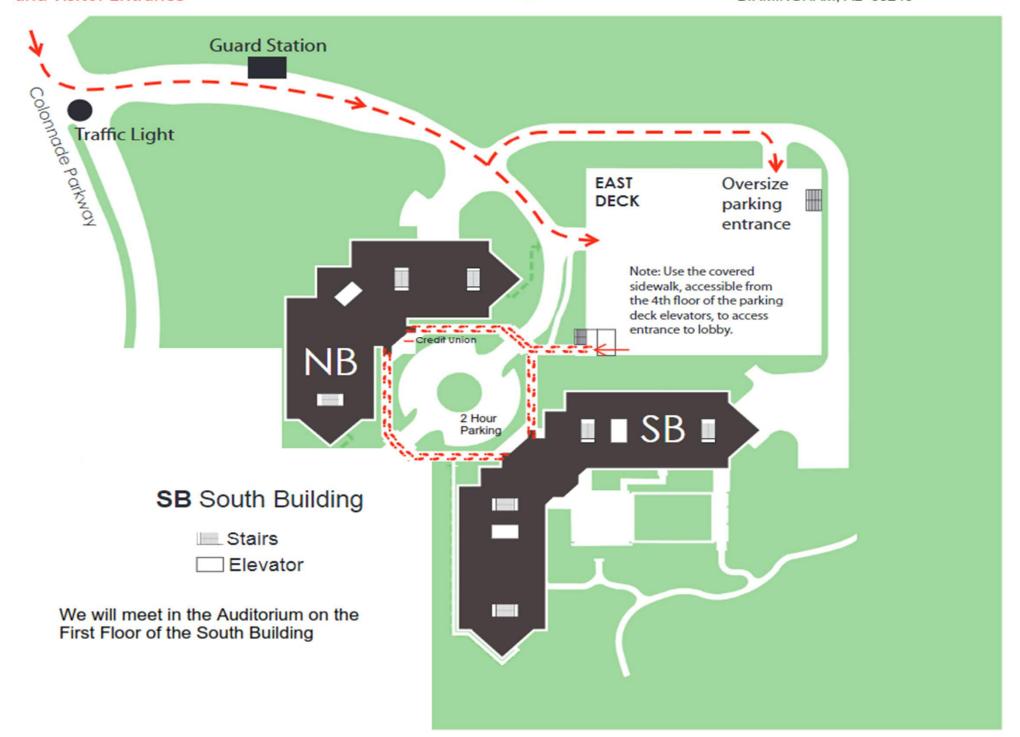

## **DIRECTIONS FROM BIRMINGHAM:**

From the airport take Airport Blvd to I20/I59, Take I-20 East to I-459 South. Exit onto 280 East (Childersburg). Merge to far right lane and exit off of 280. At traffic light, turn left onto Colonnade Parkway. The Energy Center is at next traffic light on your left.

Southern Company Energy Center 3535 Colonnade Parkway Birmingham, AL 35243