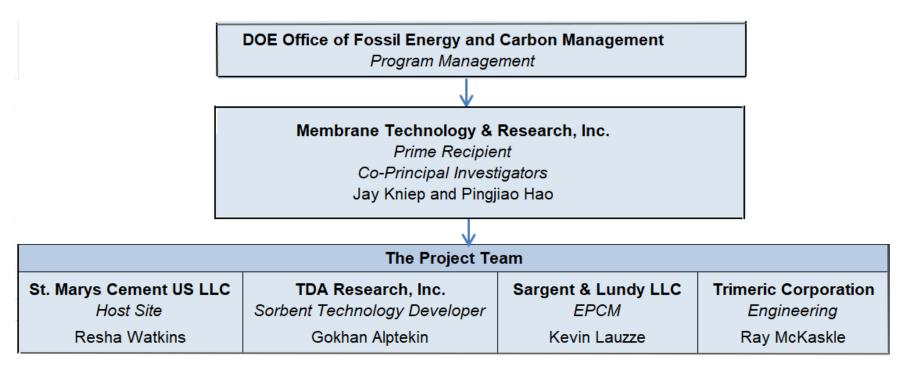

### Membrane Hybrid Cement Pilot Test Project Team

#### MTR has assembled an experienced team to execute the project:

- S&L has worked on a number of previous DOE projects, including the recent engineering study of a fullscale MTR CO<sub>2</sub> capture system at a cement plant (DE-FE0031949)
- Trimeric has worked with MTR on various post-combustion DOE projects over the past decade
- MTR and TDA have collaborated on previous DOE-funded hybrid CO<sub>2</sub> capture field test projects