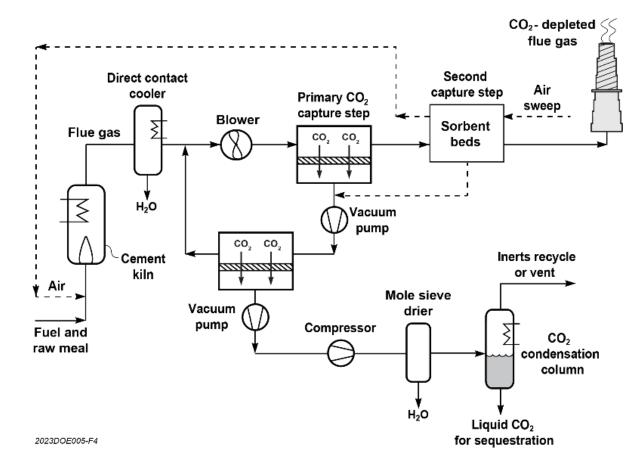

## MTR Hybrid Process Design for Post-Combustion CO<sub>2</sub> Capture

- MTR two stage post-combustion CO<sub>2</sub> capture process will be utilized along with TDA sorbent to achieve high (>95%) capture rates
- Advanced Polaris membrane and planar modules will be utilized in this project
- Project activities in Budget Period 1 will identify a range of capture rates for membrane and sorbent unit operations and potential tie-ins for enriched CO<sub>2</sub> gas stream from sorbent unit
- 6-month field test in Budget Period 3 will include parametric testing to identify the optimal hybrid configuration, quantify co-capture benefits, and evaluate system dynamic response
- Performance data from the hybrid field test will be used in the project final TEA report