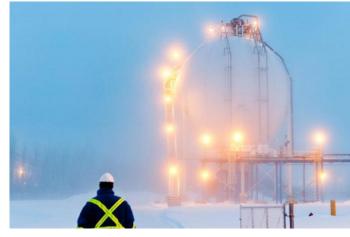

# **Nevada Construction**

#### Nevada

Is t large scale renewable liquid hydrogen production plant dedicated to the Hydrogen energy markets

\$200M Investment:

Capacity: **30 tons per day** (40,000 FCEVs in the West Coast)

Location: North Las Vegas, Nevada

Construction: Began in 2020; operations & delivery in 2022

\$40M (additional investment to existing site Investment:

with liquefier)

>8 tons per day (20 MW PEM electrolyzer) Capacity:

Location: Bécancour, Québec