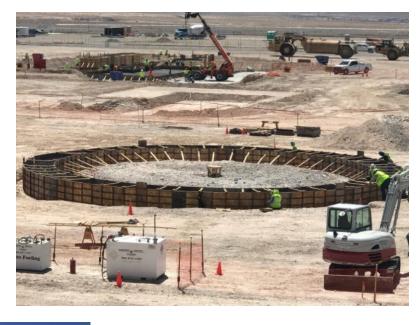

lectronics



#### **Transportation**

Space



#### Key Figures

14 Bm<sup>3</sup>/yr

1,850 km H<sub>2</sub> pipeline

46 large H<sub>2</sub>/CO plants

40 electrolyzers in operation

2 B€ sales

## Air Liquide new investments in North America



#### Nevada



Is t large scale renewable liquid hydrogen production plant dedicated to the Hydrogen energy markets

\$200M Investment:

Capacity: **30 tons per day** (40,000 FCEVs in the West Coast)

Location: North Las Vegas, Nevada

Construction: Began in 2020; operations & delivery in 2022





\$40M (additional investment to existing site Investment:

with liquefier)

>8 tons per day (20 MW PEM electrolyzer) Capacity:

Location: Bécancour, Québec

Construction: Began in 2019; operations & delivery 2020







# **Nevada Construction**











# **Becancour Site**





## Becancour Site - Aerial view



# The future of Hydrogen supply

#### The challenge is scale

Production, supply and distribution - proven at scale

Applications - vehicles in service and under development

Dispensing infrastructure - leverage existing