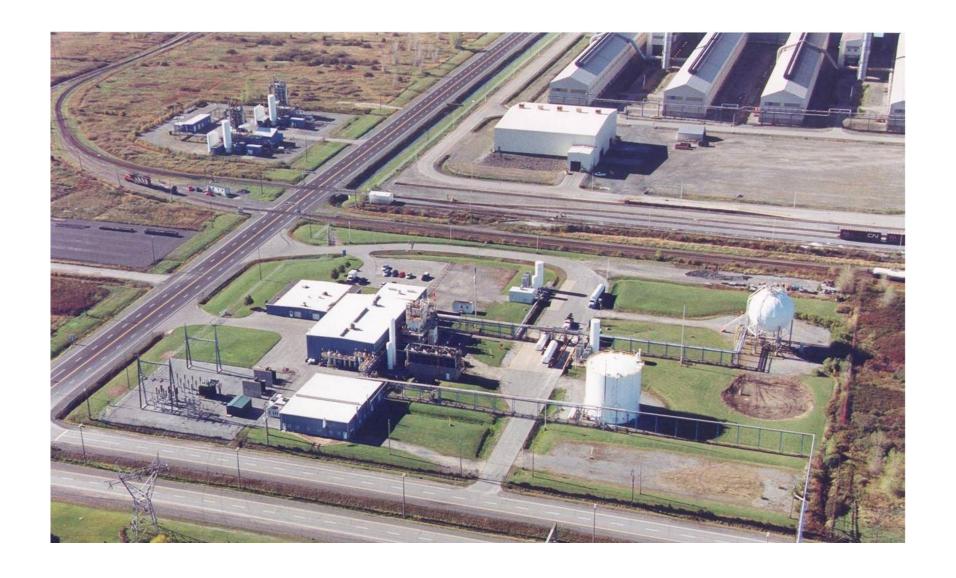

14 Bm<sup>3</sup>/yr

1,850 km H<sub>2</sub> pipeline

46 large H<sub>2</sub>/CO plants

40 electrolyzers in operation

2 B€ sales

## Air Liquide new investments in North America



#### Nevada



Is t large scale renewable liquid hydrogen production plant dedicated to the Hydrogen energy markets

\$200M Investment:

Capacity: **30 tons per day** (40,000 FCEVs in the West Coast)

Location: North Las Vegas, Nevada

Construction: Began in 2020; operations & delivery in 2022





\$40M (additional investment to existing site Investment:

with liquefier)

>8 tons per day (20 MW PEM electrolyzer) Capacity:

Location: Bécancour, Québec

Construction: Began in 2019; operations & delivery 2020







# **Nevada Construction**











# **Becancour Site**





## Becancour Site - Aerial view



# The future of Hydrogen supply

#### The challenge is scale

Production, supply and distribution - proven at scale

Applications - vehicles in service and under development

Dispensing infrastructure - leverage existing