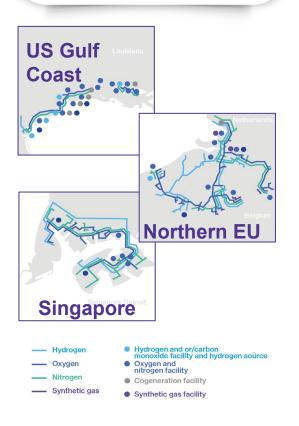

# A world leader in gases, technologies, and services for...





**EMPLOYEES** 



PRESENT IN 78 COUNTRIES



+3.8 MILLION CUSTOMERS & PATIENTS



REVENUE €20.5bn



NET PROFIT (GROUP SHARE)

€2.4bn



INVESTMENT DECISIONS €3.2bn

# ABATEMENT OF CO<sub>2</sub> EMISSIONS SETTING A TRAJECTORY TO REACH CARBON NEUTRALITY



### Air Liquide has nearly 50 years of hydrogen development for industries

# Production & Supply chain

#### **Production**



#### Supply chain





# Distribution Networks



#### Markets Segments

#### **Process industries**

Oil & Gas



Steel, Glass



Electronics



#### **Transportation**

Space



#### Key Figures

14 Bm<sup>3</sup>/yr

1,850 km H<sub>2</sub> pipeline

46 large H<sub>2</sub>/CO plants

40 electrolyzers in operation

2 B€ sales

## Air Liquide new investments in North America



#### Nevada



Is t large scale renewable liquid hydrogen production plant dedicated to the Hydrogen energy markets

\$200M Investment:

Capacity: **30 tons per day** (40,000 FCEVs in the West Coast)

Location: North Las Vegas, Nevada

Construction: Began in 2020; operations & delivery in 2022





\$40M (additional investment to existing site Investment:

with liquefier)

>8 tons per day (20 MW PEM electrolyzer) Capacity:

Location: Bécancour, Québec

Constructi