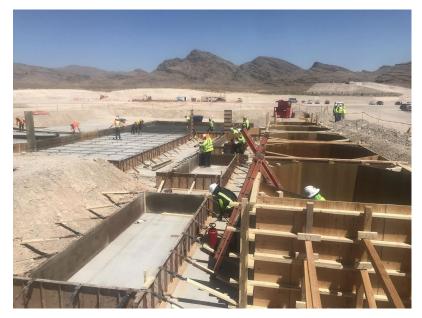

# **Nevada Construction**

#### Nevada

Is t large scale renewable liquid hydrogen production plant dedicated to the Hydrogen energy markets

\$200M Investment:

Capacity: **30 tons per day** (40,000 FCEVs in the West Coast)

Location: North Las Vegas, Nevada

Construction: Began in 2020; operations & delivery in 2022

\$40M (additional investment to existing site Investment:

with liquefier)

>8 tons per day (20 MW PEM electrolyzer) Capacity:

Location: Bécancour, Québec