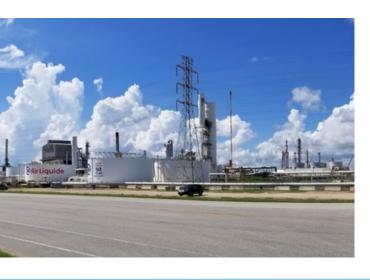

Construction: Began in 2020; operations & delivery in 2022

\$40M (additional investment to existing site Investment:

with liquefier)

>8 tons per day (20 MW PEM electrolyzer) Capacity:

Location: Bécancour, Québec

Construction: Began in 2019; operations & delivery 2020

# **Becancour Site**

## Becancour Site - Aerial view