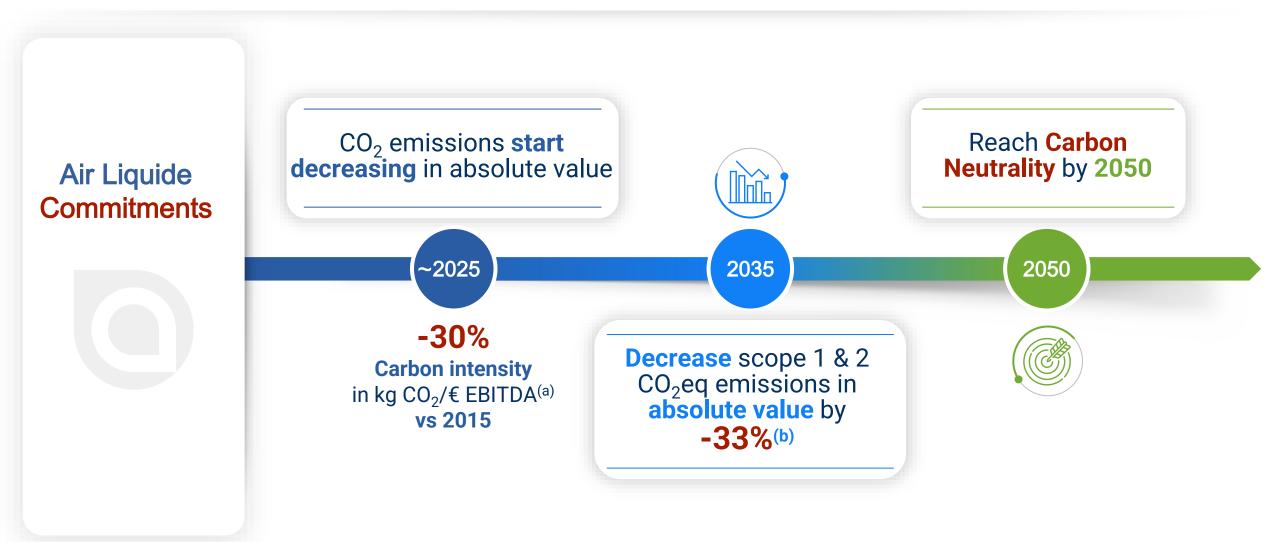

# ABATEMENT OF CO<sub>2</sub> EMISSIONS SETTING A TRAJECTORY TO REACH CARBON NEUTRALITY