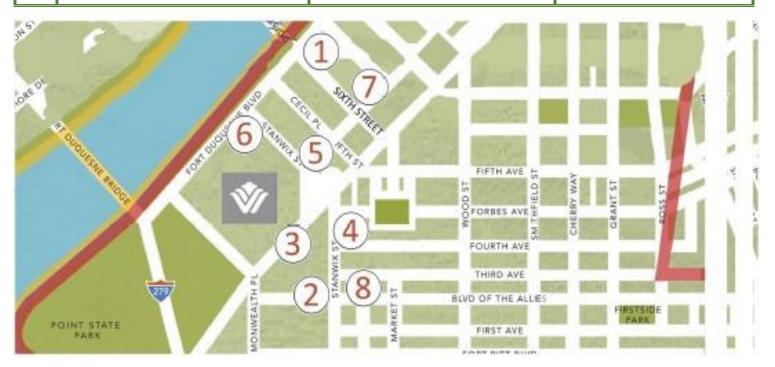

|   | PARKING FACILITY / ADDRESS                                 | Parking Operator / Telephone                   | PARKING SPACES |
|---|------------------------------------------------------------|------------------------------------------------|----------------|
| 1 | FT. DUQUESNE & SIXTH STREET GARAGE<br>126 SIXTH ST.        | PITTSBURGH PARKING AUTHORITY<br>(412) 560-7275 | 920            |
| 2 | STEELWORKERS GARAGE 5 GATEWAY<br>CENTER                    | Parkway Corporation<br>(412) 690-5170          | 112            |
| 3 | GATEWAY GARAGE 400 LIBERTY AVE.                            | Central Parking System<br>(412) 765-1938       | 650            |
| 4 | Town Place Garage (Kossman)<br>100 Forbes Ave.             | ALCO PARKING<br>(412) 323-4455                 | 140            |
| 5 | FIFTH AVENUE PLACE GARAGE 120 FIFTH AVE.                   | Main Lot Inc.<br>(412) 471-7031                | 270            |
| 6 | RIVER FRONT GARAGE<br>625 STANWIX ST.                      | Interpark Company<br>(412) 355-0414            | 750            |
| 7 | SIXTH ST. & PENN AVE. GARAGE 526 PENN AVE.                 | ALCO PARKING<br>(412) 323-4455                 | 500            |
| 8 | BLVD OF ALLIES & STANWIX ST. LOT<br>114 BLVD OF THE ALLIES | Boulos Parking<br>(412) 281-6790               | 45             |